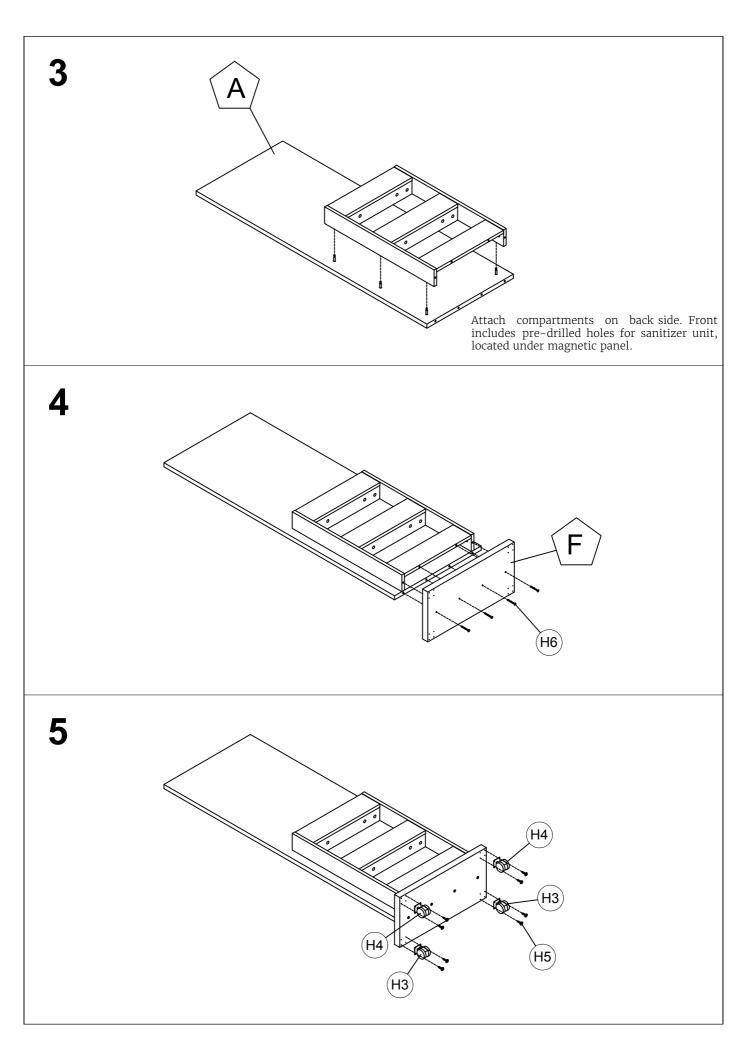

## Hand Sanitizer Unit with Chalkboard Chalkboard Assembly Instructions SKUs: FGAHSCBDK, FGAHSCBLT

| Contents |      |                        |      |      |                      |
|----------|------|------------------------|------|------|----------------------|
| Ref.     | Qty. | Description            | Ref. | Qty. | Description          |
| А        | 1    | Billboard Panel        | H1   | 30   | Cam Lock             |
| B1       | 1    | Left Side Panel        | H2   | 30   |                      |
| B2       | 1    | Right Side Panel       | Н3   | 2    | _ Caster with Brake  |
| С        | 2    | Horizontal Shelf Panel | H4   | 2    | Caster_without Brake |
| D        | 2    | Bottom Shelf Panel     | H5   | 16   | Caster Screw — —     |
| Е        | 1    | Bottom Panel           | H6   | 4    | Bolt                 |
| F        | 1    | Base                   |      |      |                      |