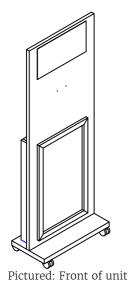

## Hand Sanitizer Unit with Chalkboard Chalkboard Assembly Instructions SKUs: FGAHSCBDK, FGAHSCBLT

| Contents |      |                        |      |      |                      |
|----------|------|------------------------|------|------|----------------------|
| Ref.     | Qty. | Description            | Ref. | Qty. | Description          |
| А        | 1    | Billboard Panel        | H1   | 30   | Cam Lock             |
| B1       | 1    | Left Side Panel        | H2   | 30   |                      |
| B2       | 1    | Right Side Panel       | Н3   | 2    | _ Caster with Brake  |
| С        | 2    | Horizontal Shelf Panel | H4   | 2    | Caster_without Brake |
| D        | 2    | Bottom Shelf Panel     | H5   | 16   | Caster Screw — —     |
| Е        | 1    | Bottom Panel           | H6   | 4    | Bolt                 |
| F        | 1    | Base                   |      |      |                      |