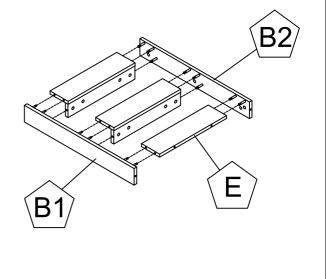

## Hand Sanitizer Unit with Chalkboard Chalkboard Assembly Instructions SKUs: FGAHSCBDK, FGAHSCBLT

| Contents |      |                        |      |      |                      |
|----------|------|------------------------|------|------|----------------------|
| Ref.     | Qty. | Description            | Ref. | Qty. | Description          |
| А        | 1    | Billboard Panel        | H1   | 30   | Cam Lock             |
| B1       | 1    | Left Side Panel        | H2   | 30   |                      |
| B2       | 1    | Right Side Panel       | Н3   | 2    | _ Caster with Brake  |
| С        | 2    | Horizontal Shelf Panel | H4   | 2    | Caster_without Brake |
| D        | 2    | Bottom Shelf Panel     | H5   | 16   | Caster Screw — —     |
| Е        | 1    | Bottom Panel           | H6   | 4    | Bolt                 |
| F        | 1    | Base                   |      |      |                      |

## TWO ADULTS REQUIRED FOR ASSEMBLY

1

x2 This step creates two compartments for back of unit. 2