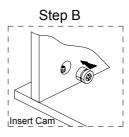

## TWO ADULTS REQUIRED FOR ASSEMBLY

1

x2 This step creates two compartments for back of unit. 2