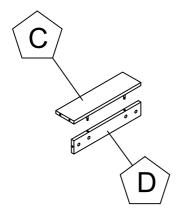

## Hand Sanitizer Unit with Chalkboard Chalkboard Assembly Instructions SKUs: FGAHSCBDK, FGAHSCBLT

| Contents |      |                        |      |      |                      |
|----------|------|------------------------|------|------|----------------------|
| Ref.     | Qty. | Description            | Ref. | Qty. | Description          |
| А        | 1    | Billboard Panel        | H1   | 30   | Cam Lock             |
| B1       | 1    | Left Side Panel        | H2   | 30   |                      |
| B2       | 1    | Right Side Panel       | Н3   | 2    | _ Caster with Brake  |
| С        | 2    | Horizontal Shelf Panel | H4   | 2    | Caster_without Brake |
| D        | 2    | Bottom Shelf Panel     | H5   | 16   | Caster Screw — —     |
| Е        | 1    | Bottom Panel           | H6   | 4    | Bolt                 |
| F        | 1    | Base                   |      |      |                      |