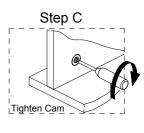

## **CAM LOCKING DETAIL & SEQUENCE**

NOTE: Cams will be used to assemble components in steps 1-3.