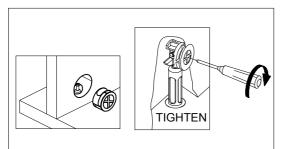

## **CAM LOCKING DETAIL & SEQUENCE**

NOTE: Cams will be used to assemble components in steps 1-3.