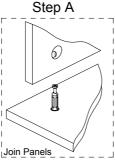

## TWO ADULTS REQUIRED FOR ASSEMBLY

1

x2 This step creates two compartments for back of unit. 2